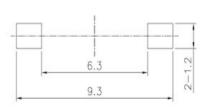

## SMD TYPE SWITCHES I TACT SWITCHES



## [1107GS]

## **Typical Specifications**

1. Rating: DC12V 50mA

2. Travel: 0.25±0.1mm

3. Contact Resistance: 100mΩMax.

4. Bounce: 10m SEC MAX.

5. Operating Force

\* 1107GS-1: 130±30gf [50,000Cycle] \* 1107GS-2: 180±50gf [50,000Cycle] \* 1107GS-3: 250±50gf [30,000Cycle]

- ▶ 6.1 \* 3.7mm square thin type:2.5mm in height
- ► Excellent clear click feeling due to tactile feedback characteristic.
- ▶ Reflow soldering applicable
- ▶ Dust proof construction
- ► Available for tape and reel package
- ▶ Operating push-button switches for portable CD players

## **OUTLINE DRAWING**







P.C.B LAND PATTERN