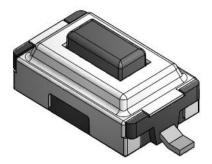

## SMD TYPE SWITCHES I TACT SWITCHES

## [1107GS]

- ▶ 6.1 \* 3.7mm square thin type:2.5mm in height
- ► Excellent clear click feeling due to tactile feedback characteristic.
- ▶ Reflow soldering applicable
- ▶ Dust proof construction
- ► Available for tape and reel package
- ▶ Operating push-button switches for portable CD players