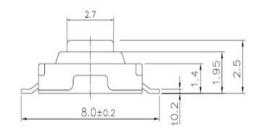

## SMD TYPE SWITCHES I TACT SWITCHES



## [1107GS]

## **Typical Specifications**

1. Rating: DC12V 50mA

2. Travel: 0.25±0.1mm

3. Contact Resistance: 100mΩMax.

4. Bounce: 10m SEC MAX.

5. Operating Force

\* 1107GS-1: 130±30gf [50,000Cycle] \* 1107GS-2: 180±50gf [50,000Cycle] \* 1107GS-3: 250±50gf [30,000Cycle]

- ▶ 6.1 \* 3.7mm square thin type:2.5mm in height
- ► Excellent clear click feeling due to tactile feedback characteristic.
- ▶ Reflow soldering applicable
- ▶ Dust proof construction
- ► Available for tape and reel package
- ▶ Operating push-button switches for portable CD players

## **OUTLINE DRAWING**







P.C.B LAND PATTERN