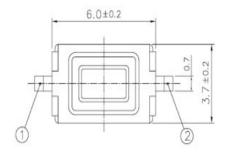

## SMD TYPE SWITCHES I TACT SWITCHES



## [1107GS]

## **Typical Specifications**

1. Rating: DC12V 50mA

2. Travel: 0.25±0.1mm

3. Contact Resistance: 100mΩMax.

4. Bounce: 10m SEC MAX.

5. Operating Force

\* 1107GS-1: 130±30gf [50,000Cycle] \* 1107GS-2: 180±50gf [50,000Cycle] \* 1107GS-3: 250±50gf [30,000Cycle]

- ▶ 6.1 \* 3.7mm square thin type:2.5mm in height
- ► Excellent clear click feeling due to tactile feedback characteristic.
- ▶ Reflow soldering applicable
- ▶ Dust proof construction
- ► Available for tape and reel package
- ▶ Operating push-button switches for portable CD players

## **OUTLINE DRAWING**







P.C.B LAND PATTERN