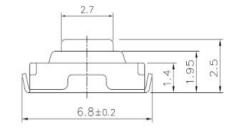

## SMD TYPE SWITCHES I TACT SWITCHES



## [1107GU]

## **Typical Specifications**

1. Rating: DC12V 50mA

2. Travel: 0.25±0.1mm

3. Contact Resistance: 100mΩMax.

4. Bounce: 10m SEC MAX.

5. Operating Force

\* 1107GU-1: 130±30gf [50,000Cycle] \* 1107GU-2: 180±50gf [50,000Cycle] \* 1107GU-3: 250±50gf [30,000Cycle]

▶ 6.1\* 3.7mm square thin type:2.5mm in height

► Excellent clear click feeling due to tactile feedback characteristic.

▶ Reflow soldering applicable

▶ Dust proof construction

► Available for tape and reel package

▶ Operating push-button switches for portable CD players

## **OUTLINE DRAWING**











P.C.B LAND PATTERN