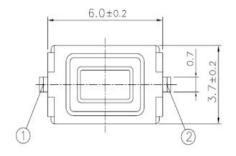

## SMD TYPE SWITCHES I TACT SWITCHES



## [1107GU]

## **Typical Specifications**

1. Rating: DC12V 50mA

2. Travel: 0.25±0.1mm

3. Contact Resistance: 100mΩMax.

4. Bounce: 10m SEC MAX.

5. Operating Force

\* 1107GU-1: 130±30gf [50,000Cycle] \* 1107GU-2: 180±50gf [50,000Cycle] \* 1107GU-3: 250±50gf [30,000Cycle]

▶ 6.1\* 3.7mm square thin type:2.5mm in height

► Excellent clear click feeling due to tactile feedback characteristic.

▶ Reflow soldering applicable

▶ Dust proof construction

► Available for tape and reel package

▶ Operating push-button switches for portable CD players

## **OUTLINE DRAWING**











P.C.B LAND PATTERN