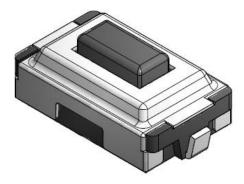

## SMD TYPE SWITCHES I TACT SWITCHES

## [1107GU]

▶ 6.1\* 3.7mm square thin type:2.5mm in height

► Excellent clear click feeling due to tactile feedback characteristic.

▶ Reflow soldering applicable

▶ Dust proof construction

► Available for tape and reel package