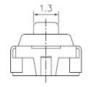

## SMD TYPE SWITCHES I TACT SWITCHES



## [1107GU]

## **Typical Specifications**

1. Rating: DC12V 50mA

2. Travel: 0.25±0.1mm

3. Contact Resistance: 100mΩMax.

4. Bounce: 10m SEC MAX.

5. Operating Force

\* 1107GU-1: 130±30gf [50,000Cycle] \* 1107GU-2: 180±50gf [50,000Cycle] \* 1107GU-3: 250±50gf [30,000Cycle]

▶ 6.1\* 3.7mm square thin type:2.5mm in height

► Excellent clear click feeling due to tactile feedback characteristic.

▶ Reflow soldering applicable

▶ Dust proof construction

► Available for tape and reel package

▶ Operating push-button switches for portable CD players

## **OUTLINE DRAWING**











P.C.B LAND PATTERN