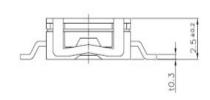

## SMD TYPE SWITCHES I TACT SWITCHES



## [1110S1]

## **Typical Specifications**

1. Rating: DC12V 50mA

2. Travel: 0.45±0.1mm

3. Contact Resistance: 100mΩMax.

4. Bounce: 10m SEC MAX.

5. Operating Force

\* 1109S1-2: 160±50gf [50,000Cycle] \* 1109S1-3: 250±50gf [30,000Cycle]

Positive tactile feedback.

► Sealed against flux soldering

► Can be delivered either in tubes of 65pcs for automatic insertion, or in boxes of 500pcs for manual insertion

- ▶ Available with cambered terminal to ensure self—retention on the printed circuit board in manual insertion or automatic insertion machines.
- ▶ Operating switches in all types of electronic equipment as audio apparatus, office equipment. TV sets, VCRs, heating control system, microwave ovens, etc.

## **OUTLINE DRAWING**









P.C.B LAND PATTERN