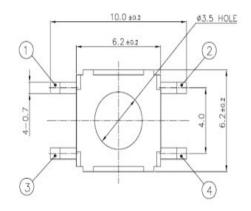

## SMD TYPE SWITCHES I TACT SWITCHES



## [1110S1]

## **Typical Specifications**

1. Rating: DC12V 50mA

2. Travel: 0.45±0.1mm

3. Contact Resistance: 100mΩMax.

4. Bounce: 10m SEC MAX.

5. Operating Force

\* 1109S1-2: 160±50gf [50,000Cycle] \* 1109S1-3: 250±50gf [30,000Cycle]

Positive tactile feedback.

► Sealed against flux soldering

► Can be delivered either in tubes of 65pcs for automatic insertion, or in boxes of 500pcs for manual insertion

- ▶ Available with cambered terminal to ensure self—retention on the printed circuit board in manual insertion or automatic insertion machines.
- ▶ Operating switches in all types of electronic equipment as audio apparatus, office equipment. TV sets, VCRs, heating control system, microwave ovens, etc.

## **OUTLINE DRAWING**









P.C.B LAND PATTERN