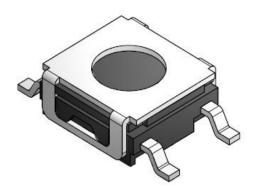

## SMD TYPE SWITCHES I TACT SWITCHES



## [1110S1]

## **Typical Specifications**

1. Rating: DC12V 50mA

2. Travel: 0.45±0.1mm

3. Contact Resistance: 100mΩMax.

4. Bounce: 10m SEC MAX.

5. Operating Force

\* 1109S1-2: 160±50gf [50,000Cycle] \* 1109S1-3: 250±50gf [30,000Cycle]

Positive tactile feedback.

► Sealed against flux soldering

► Can be delivered either in tubes of 65pcs for automatic insertion, or in boxes of 500pcs for manual insertion

- ▶ Available with cambered terminal to ensure self—retention on the printed circuit board in manual insertion or automatic insertion machines.
- ▶ Operating switches in all types of electronic equipment as audio apparatus, office equipment. TV sets, VCRs, heating control system, microwave ovens, etc.

## **OUTLINE DRAWING**









P.C.B LAND PATTERN