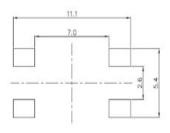

SWITCHES I TACT SWITCHES



## [1110S1]

## **Typical Specifications**

1. Rating: DC12V 50mA

2. Travel: 0.45±0.1mm

3. Contact Resistance: 100mΩMax.

4. Bounce: 10m SEC MAX.

5. Operating Force

\* 1109S1-2: 160±50gf [50,000Cycle] \* 1109S1-3: 250±50gf [30,000Cycle]

Positive tactile feedback.

► Sealed against flux soldering

► Can be delivered either in tubes of 65pcs for automatic insertion, or in boxes of 500pcs for manual insertion

- ▶ Available with cambered terminal to ensure self—retention on the printed circuit board in manual insertion or automatic insertion machines.
- ▶ Operating switches in all types of electronic equipment as audio apparatus, office equipment. TV sets, VCRs, heating control system, microwave ovens, etc.

## **OUTLINE DRAWING**









P.C.B LAND PATTERN