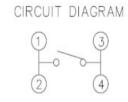

## SMD TYPE SWITCHES I TACT SWITCHES



## [1110S1]

## **Typical Specifications**

1. Rating: DC12V 50mA

2. Travel: 0.45±0.1mm

3. Contact Resistance: 100mΩMax.

4. Bounce: 10m SEC MAX.

5. Operating Force

\* 1109S1-2: 160±50gf [50,000Cycle] \* 1109S1-3: 250±50gf [30,000Cycle]

Positive tactile feedback.

► Sealed against flux soldering

► Can be delivered either in tubes of 65pcs for automatic insertion, or in boxes of 500pcs for manual insertion

- ▶ Available with cambered terminal to ensure self—retention on the printed circuit board in manual insertion or automatic insertion machines.
- ▶ Operating switches in all types of electronic equipment as audio apparatus, office equipment. TV sets, VCRs, heating control system, microwave ovens, etc.

## **OUTLINE DRAWING**









P.C.B LAND PATTERN