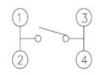

1110S2]

## **Typical Specifications**

- 1. Rating : DC12V 50mA
- 2. Travel : 0.3±0.1mm
- 3. Contact Resistance : 100mΩMax.
- 4. Bounce : 10m SEC MAX.
- 5. Operating Force
- \* 1109S2-2:160±50gf [80,000Cycle]
- \* 1109S2-3:200±50gf [80,000Cycle]
- \* 1109S2-4:300±80gf [50,000Cycle]
- ▶ Positive tactile feedback.
- Sealed against flux soldering

Can be delivered either in tubes of 65pcs

for automatic insertion, or in boxes of 500pcs for manual insertion

Available with cambered terminal to ensure self-retention on the printed circuit board in manual insertion or automatic insertion machines.

Operating switches in all types of electronic equipment as audio apparatus, office equipment. TV sets, VCRs, heating control system, microwave ovens, etc.

## OUTLINE DRAWING







CIRCUIT DIAGRAM



P.C.B LAND PATTERN