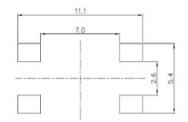

Specifications**

- 1. Rating : DC12V 50mA
- 2. Travel : 0.3±0.1mm
- 3. Contact Resistance : 100mΩMax.
- 4. Bounce : 10m SEC MAX.
- 5. Operating Force
- \* 1109S2-2:160±50gf [80,000Cycle]
- \* 1109S2-3:200±50gf [80,000Cycle]
- \* 1109S2-4:300±80gf [50,000Cycle]
- ▶ Positive tactile feedback.
- Sealed against flux soldering

Can be delivered either in tubes of 65pcs

for automatic insertion, or in boxes of 500pcs for manual insertion

Available with cambered terminal to ensure self-retention on the printed circuit board in manual insertion or automatic insertion machines.

Operating switches in all types of electronic equipment as audio apparatus, office equipment. TV sets, VCRs, heating control system, microwave ovens, etc.

## OUTLINE DRAWING







CIRCUIT DIAGRAM



P.C.B LAND PATTERN