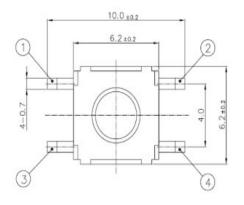

| TACT SWITCHES



## [1110S2]

## **Typical Specifications**

- 1. Rating : DC12V 50mA
- 2. Travel : 0.3±0.1mm
- 3. Contact Resistance : 100mΩMax.
- 4. Bounce : 10m SEC MAX.
- 5. Operating Force
- \* 1109S2-2:160±50gf [80,000Cycle]
- \* 1109S2-3:200±50gf [80,000Cycle]
- \* 1109S2-4:300±80gf [50,000Cycle]
- ▶ Positive tactile feedback.
- Sealed against flux soldering

Can be delivered either in tubes of 65pcs

for automatic insertion, or in boxes of 500pcs for manual insertion

Available with cambered terminal to ensure self-retention on the printed circuit board in manual insertion or automatic insertion machines.

Operating switches in all types of electronic equipment as audio apparatus, office equipment. TV sets, VCRs, heating control system, microwave ovens, etc.

## OUTLINE DRAWING







CIRCUIT DIAGRAM



P.C.B LAND PATTERN