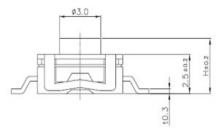

TACT SWITCHES



## [1110S2]

## **Typical Specifications**

- 1. Rating : DC12V 50mA
- 2. Travel : 0.3±0.1mm
- 3. Contact Resistance : 100mΩMax.
- 4. Bounce : 10m SEC MAX.
- 5. Operating Force
- \* 1109S2-2:160±50gf [80,000Cycle]
- \* 1109S2-3:200±50gf [80,000Cycle]
- \* 1109S2-4:300±80gf [50,000Cycle]
- ▶ Positive tactile feedback.
- Sealed against flux soldering

Can be delivered either in tubes of 65pcs

for automatic insertion, or in boxes of 500pcs for manual insertion

Available with cambered terminal to ensure self-retention on the printed circuit board in manual insertion or automatic insertion machines.

Operating switches in all types of electronic equipment as audio apparatus, office equipment. TV sets, VCRs, heating control system, microwave ovens, etc.

## OUTLINE DRAWING







CIRCUIT DIAGRAM



P.C.B LAND PATTERN