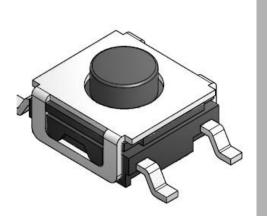

## **Typical Specifications**

- 1. Rating : DC12V 50mA
- 2. Travel : 0.3±0.1mm
- 3. Contact Resistance : 100mΩMax.
- 4. Bounce : 10m SEC MAX.
- 5. Operating Force
- \* 1109S2-2:160±50gf [80,000Cycle]
- \* 1109S2-3:200±50gf [80,000Cycle]
- \* 1109S2-4:300±80gf [50,000Cycle]
- ▶ Positive tactile feedback.
- Sealed against flux soldering

Operating switches in all types of electronic equipment as audio apparatus, office equipment. TV sets, VCRs, heating control system, microwave ovens, etc.