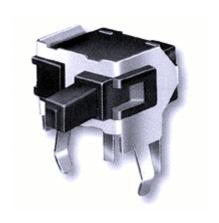

#### **Typical Specifications**

1.Rating: DC 30V 0.1A 2.Circuit: 1C-1P

3.Timing: Non-Shorting

4.Travel: 0.8±0.1

5.Contact Resistance : 40 gf max6.Operating Life : 50,000 Cycles

| PART     | MATERIAL         |
|----------|------------------|
| TERMINAL | PHOSPHOR BRONZE  |
| CASE     | NYLON66          |
| CLIP     | PHOSPHOR-BRONZE  |
| ACTUATOR | ACETAL           |
| BRACKET  | ELECTRO TEMPLATE |
| COVER    | NYLON66          |

#### **Features**

Light operating force: 40gf max.

Highly reliable contact through our own self-wiping leaf contact construction

Available for vertical and horizontal type

#### **Application**

Detecting the insertion of various media

Identification of tapes in VCR, casesette deck, etc

Detecting the operation of VCR, cassette mechannism.etc