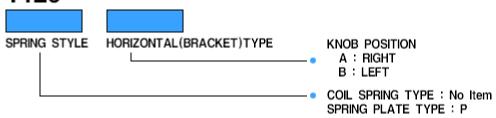

fications**

1.Rating: DC 30V 0.1A 2.Circuit: 1C-1P

3.Timing: Non-Shorting

4.Travel: 0.8±0.1

5.Contact Resistance : 40 gf max6.Operating Life : 50,000 Cycles

| PART     | MATERIAL         |
|----------|------------------|
| TERMINAL | PHOSPHOR BRONZE  |
| CASE     | NYLON66          |
| CLIP     | PHOSPHOR-BRONZE  |
| ACTUATOR | ACETAL           |
| BRACKET  | ELECTRO TEMPLATE |
| COVER    | NYLON66          |

#### **Features**

Light operating force: 40gf max.

Highly reliable contact through our own self-wiping leaf contact construction

Available for vertical and horizontal type

#### **Application**

Detecting the insertion of various media

Identification of tapes in VCR, casesette deck, etc

Detecting the operation of VCR, cassette mechannism.etc

#### Order Code Explanation





### **OUTLINE DRAWING**