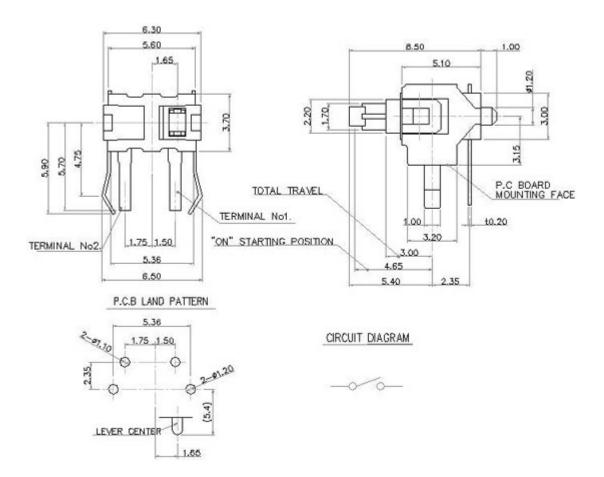

0V 0.1A 2.Circuit: 1C-1P

3.Timing: Non-Shorting

4.Travel: 0.8±0.1

5.Contact Resistance : 40 gf max6.Operating Life : 50,000 Cycles

| PART     | MATERIAL         |
|----------|------------------|
| TERMINAL | PHOSPHOR BRONZE  |
| CASE     | NYLON66          |
| CLIP     | PHOSPHOR-BRONZE  |
| ACTUATOR | ACETAL           |
| BRACKET  | ELECTRO TEMPLATE |
| COVER    | NYLON66          |

#### **Features**

Light operating force: 40gf max.

Highly reliable contact through our own self-wiping leaf contact construction

Available for vertical and horizontal type

#### **Application**

Detecting the insertion of various media

Identification of tapes in VCR, casesette deck, etc

Detecting the operation of VCR, cassette mechannism.etc

#### Order Code Explanation





### **OUTLINE DRAWING**