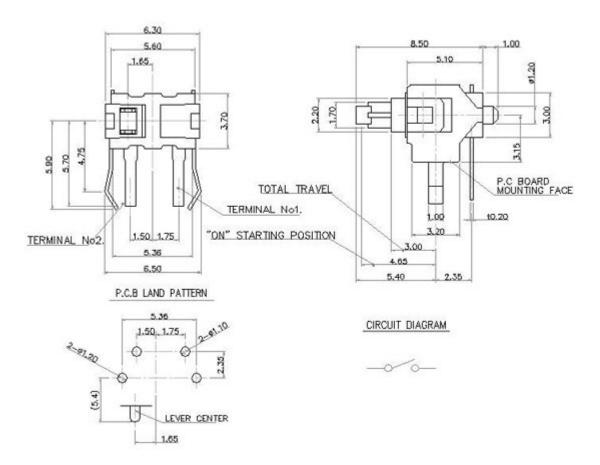

5.Contact Resistance: 40 gf max 6. Operating Life: 50,000 Cycles

| PART     | MATERIAL         |
|----------|------------------|
| TERMINAL | PHOSPHOR BRONZE  |
| CASE     | NYLON66          |
| CLIP     | PHOSPHOR-BRONZE  |
| ACTUATOR | ACETAL           |
| BRACKET  | ELECTRO TEMPLATE |
| COVER    | NYLON66          |

#### **Features**

Light operating force: 40gf max.

Highly reliable contact through our own self-wiping leaf contact construction

Available for vertical and horizontal type

# **Application**

Detecting the insertion of various media

Identification of tapes in VCR, casesette deck, etc

Detecting the operation of VCR, cassette mechannism.etc

#### Order Code Explanation





KNOB POSITION A: RIGHT

COIL SPRING TYPE : No Item SPRING PLATE TYPE: P

# **OUTLINE DRAWING**