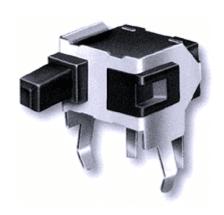

# **Typical Specifications**

1.Rating: DC 30V 0.1A 2.Circuit: 1C-1P

3.Timing: Non-Shorting

4.Travel: 0.8±0.1

5.Contact Resistance: 40 gf max 6. Operating Life: 50,000 Cycles

| PART     | MATERIAL         |
|----------|------------------|
| TERMINAL | PHOSPHOR BRONZE  |
| CASE     | NYLON66          |
| CLIP     | PHOSPHOR-BRONZE  |
| ACTUATOR | ACETAL           |
| BRACKET  | ELECTRO TEMPLATE |
| COVER    | NYLON66          |

#### **Features**

Light operating force: 40gf max.

Highly reliable contact through our own self-wiping leaf contact construction

Available for vertical and horizontal type